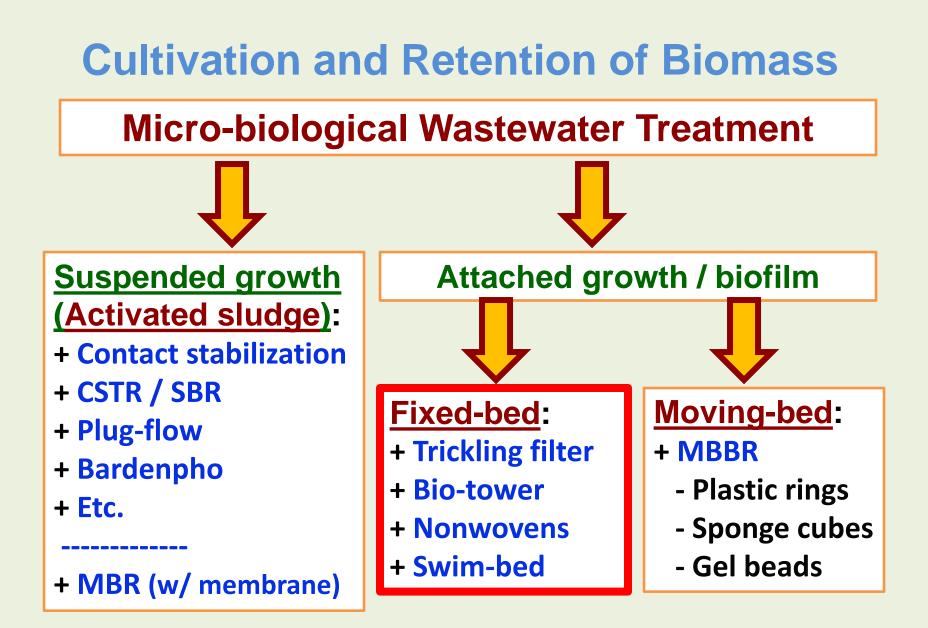

0)(Lagoon, 40,000)(Pohn. Is., 31,000)(only one island)

# Septic Tanks, etc. (one household = ca. 6 persons)

| Items            | YAP   | СНИИК | POHNPEI | KOSRAE |
|------------------|-------|-------|---------|--------|
| Households       | 2,311 | 7,024 | 6,289   | 1,143  |
| Sewer connection | 12%   | 9%    | 17%     | 4%     |
| Septic tanks     | 31%   | 31%   | 35%     | 94%    |
| Other/none       | 57%   | 60%   | 48%     | 2%     |

+ Chuuk: Sewer connections may increase soon with restoration of old sewage treatment plant.
+ Kosrae: Septic-tank culture working well, though treatment ponds have a lot of unused capacity.
+ Yap, Chuuk, and Pohnpei: High "other/none" levels largely reflect unserviced outer islands.









## СНИИК



## WELCOME TO YAP











#### **YAP-3**