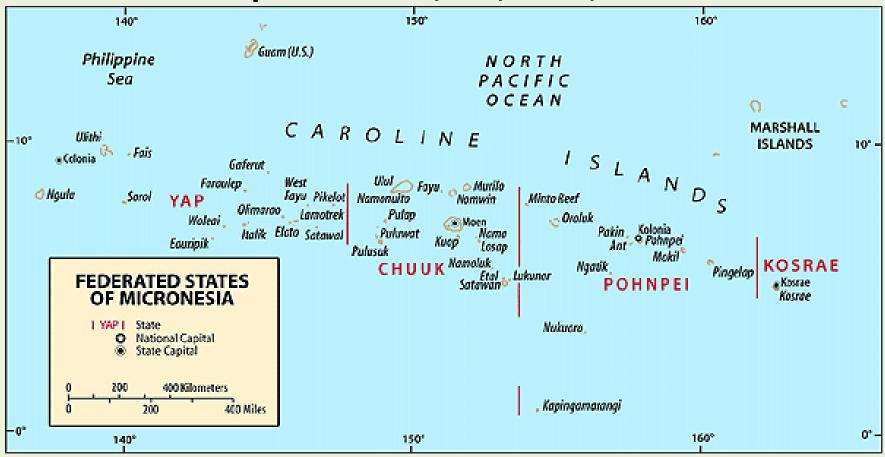

## Wastewater in the FSM: Pilot test on Yap

#### Joseph D. Rouse, P.I., UOG, WERI

FSM population (est., 2010; SBOC): 108,000.

Yap, 12,000;Chuuk, 53,000;Pohnpei, 35,000;Kosrae, 8,000(Yap Is., 7,000)(Lagoon, 40,000)(Pohn. Is., 31,000)(only one island)