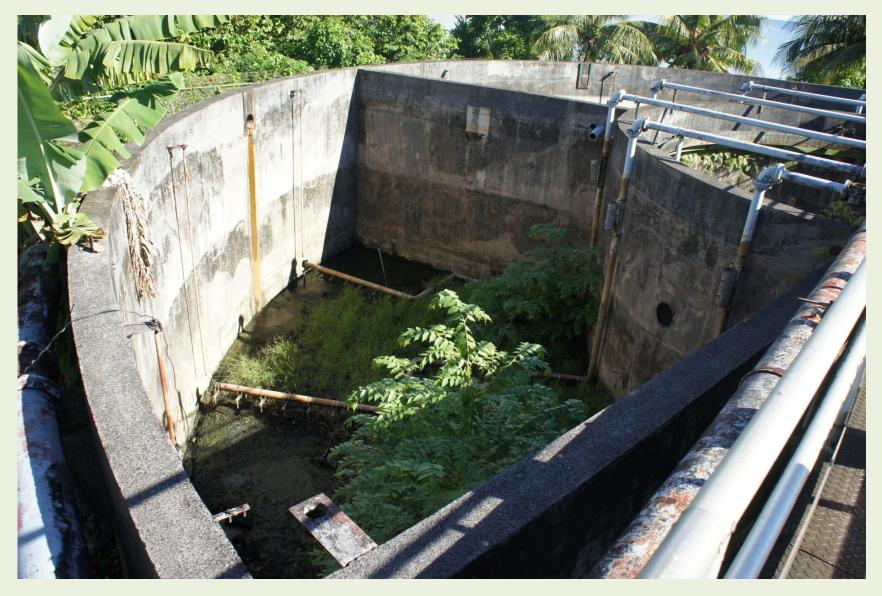

+ Chuuk: Sewer connections may increase soon with restoration of old sewage treatment plant.
+ Kosrae: Septic-tank culture working well, though treatment ponds have a lot of unused capacity.
+ Yap, Chuuk, and Pohnpei: High "other/none" levels largely reflect unserviced outer islands.