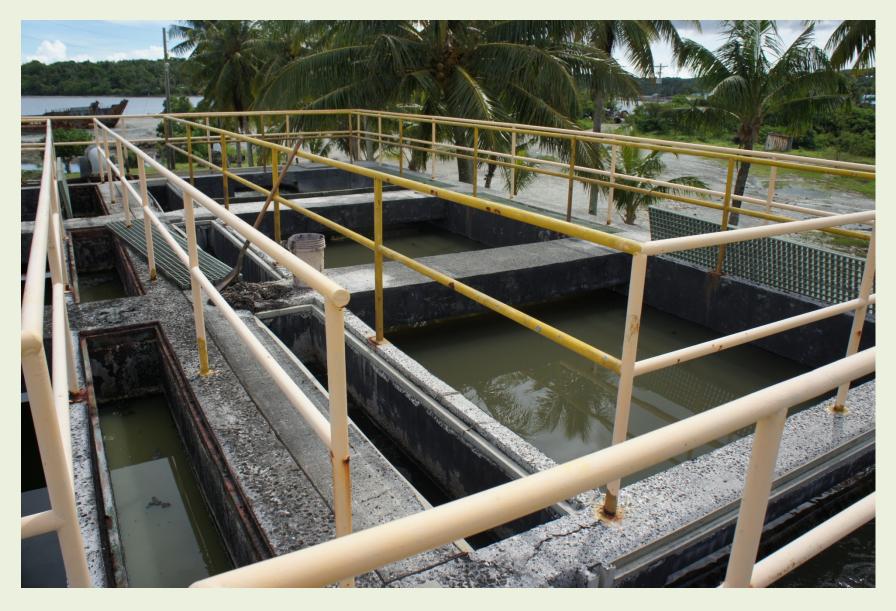

# Septic Tanks, etc. (one household = ca. 6 persons)

| Items            | YAP   | СНИИК | POHNPEI | KOSRAE |
|------------------|-------|-------|---------|--------|
| Households       | 2,311 | 7,024 | 6,289   | 1,143  |
| Sewer connection | 12%   | 9%    | 17%     | 4%     |
| Septic tanks     | 31%   | 31%   | 35%     | 94%    |
| Other/none       | 57%   | 60%   | 48%     | 2%     |

+ Chuuk: Sewer connections may increase soon with restoration of old sewage treatment plant.
+ Kosrae: Septic-tank culture working well, though treatment ponds have a lot of unused capacity.
+ Yap, Chuuk, and Pohnpei: High "other/none" levels largely reflect unserviced outer islands.