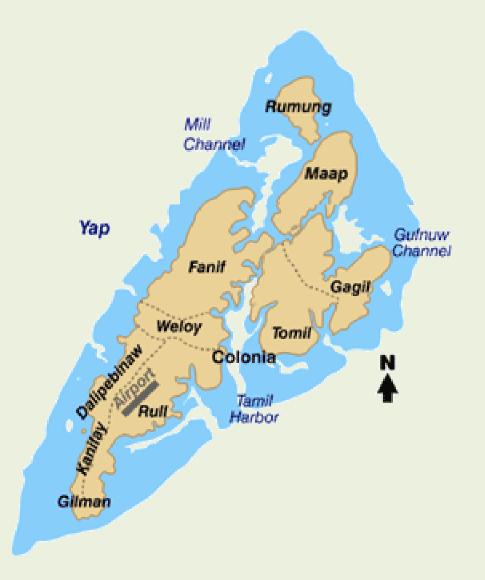

#### Joseph D. Rouse, P.I., UOG, WERI

FSM population (est., 2010; SBOC): 108,000.

Yap, 12,000;Chuuk, 53,000;Pohnpei, 35,000;Kosrae, 8,000(Yap Is., 7,000)(Lagoon, 40,000)(Pohn. Is., 31,000)(only one island)